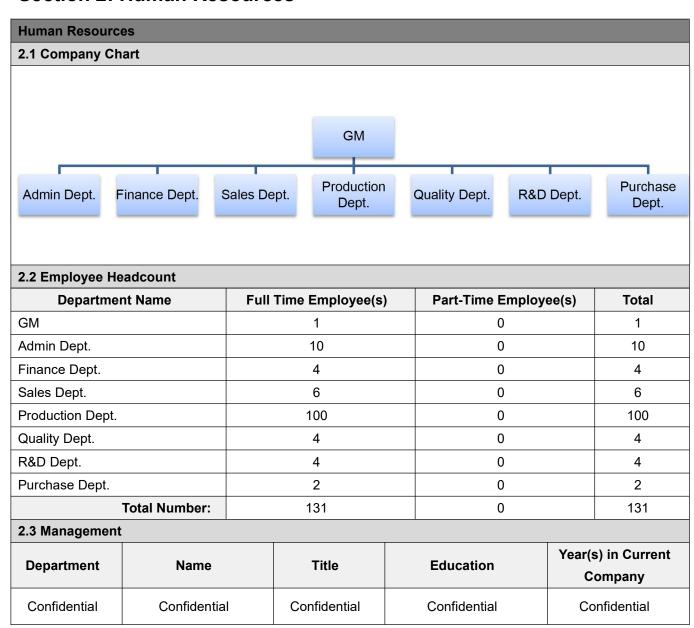

#### **Section 2: Human Resources**

| Report No:  | 23030520_P+T | Report date:   | 11/Jan./2022 | Assessed By | Edison Xu |          |         |
|-------------|--------------|----------------|--------------|-------------|-----------|----------|---------|
| CONFIDENTIA | \L           | All Rights Res | served       |             |           | Page No: | 6 of 33 |